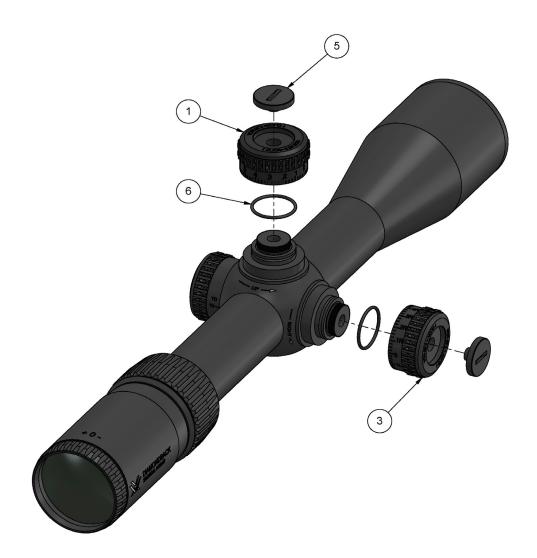

|          |             | Parts                                    |      |                            |
|----------|-------------|------------------------------------------|------|----------------------------|
| ITEM NO. | PART NUMBER | DESCRIPTION                              | QTY. | NOTES                      |
| 1        | C-02360-0   | Diamondback Tactical elevation knob MOA  | 1    | Included with<br>DBK-10026 |
| 2        | C-02361-0   | Diamondback Tactical elevation knob MRAD | 1    | Included with DBK-10027    |
| 3        | C-02363-0   | Diamondback Tactical<br>windage knob MOA | 1    | Included with<br>DBK-10026 |
| 4        | C-02362-0   | Diamondback Tactical windage knob MRAD   | 1    | Included with DBK-10027    |
| 5        | C-02399-0   | Diamondback Tactical turret knob screw   | 2    |                            |
| 6        | C-02406-0   | O-ring 18mm ID x 1.2mm                   | 2    |                            |
|          | In-B        | ox Accessories                           |      |                            |
| ITEM NO. | PART NUMBER | DESCRIPTION                              | QTY. | NOTES                      |
|          | C-02365-0   | 44mm bikini lens cover                   | 1    |                            |
|          | C-02388-0   | 3" 44mm sunshade                         | 1    |                            |
|          | C-02963-0   | Lens Cloth                               | 1    |                            |
|          | M-00208-0   | Diamondback Tactical FFP owner's manual  | 1    |                            |
|          | M-00209-1   | Reticle manual EBR-2C<br>MOA             | 1    | Included with<br>DBK-10026 |
|          | M-00210-0   | Reticle manual EBR-2C<br>MRAD            | 1    | Included with<br>DBK-10027 |