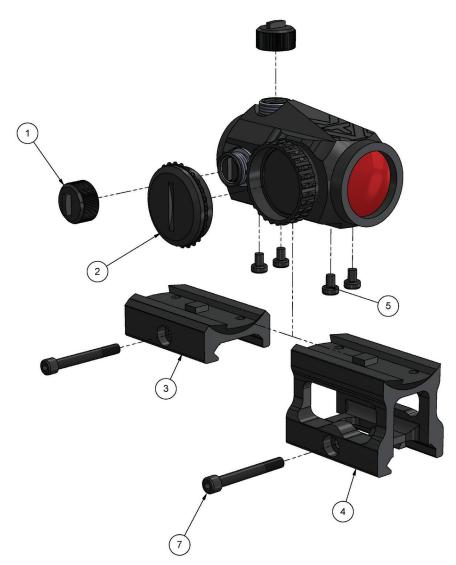

|          |             | Parts                            |      |                                                                         |
|----------|-------------|----------------------------------|------|-------------------------------------------------------------------------|
| ITEM NO. | PART NUMBER | DESCRIPTION                      | QTY. | NOTES                                                                   |
| 1        | C-02864-0   | Turret Cap                       | 2    |                                                                         |
| 2        | C-02658-0   | Crossfire Red Dot battery cover  | 1    |                                                                         |
| 3        | A-00333-0   | Crossfire Red Dot low mount      | 1    | Includes mount lug                                                      |
| 4        | A-00334-0   | Crossfire Red Dot high<br>mount  | 1    | Includes mount lug                                                      |
| 5        | C-01676-0   | Scope to mount screw             | 4    | M3x.05, 3.5mm long. Tighten to 12 in lbs with loctite or 15 in lbs dry. |
| 6        | C-02185-1   | Mount to rail screw              | 2    | One for each mount. Tighten to 20-<br>25 in lbs.                        |
|          | •           | In-Box Accesso                   | ries |                                                                         |
| ITEM NO. | PART NUMBER | DESCRIPTION                      | QTY. | NOTES                                                                   |
|          | C-02194-0   | Crossfire Red Dot lens cover     | 1    |                                                                         |
|          | C-00681-0   | Torx Wrench, T10                 | 1    |                                                                         |
|          | C-02963-0   | Lens Cloth                       | 1    |                                                                         |
|          | M-00257-0   | Crossfire Red Dot owner's manual | 1    |                                                                         |
|          | Battery     | CR2032                           | 1    | Cannot ship                                                             |